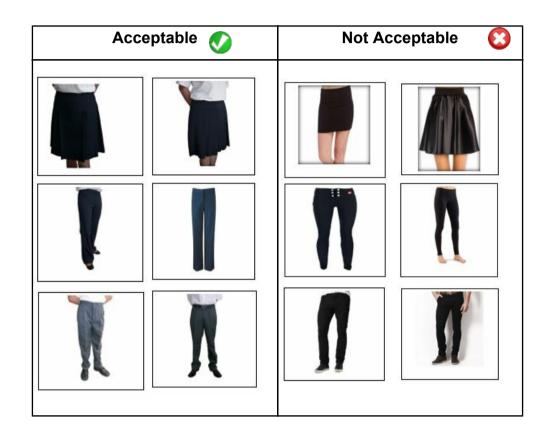

## **School trousers**

Full-length plain black, grey or navy smart/tailored trousers (not tight-fitting, lycra, leather or denim and not leggings or any kind).

Any student whose trousers do not adhere to the uniform policy, will be isolated internally until the uniform issue is rectified.

## **School skirts**

A smart plain black, grey or navy pleated or a-line skirt. Pencil skirts must be no more that 10cms above the knee. This must not be a lycra tight fitted tube skirt.