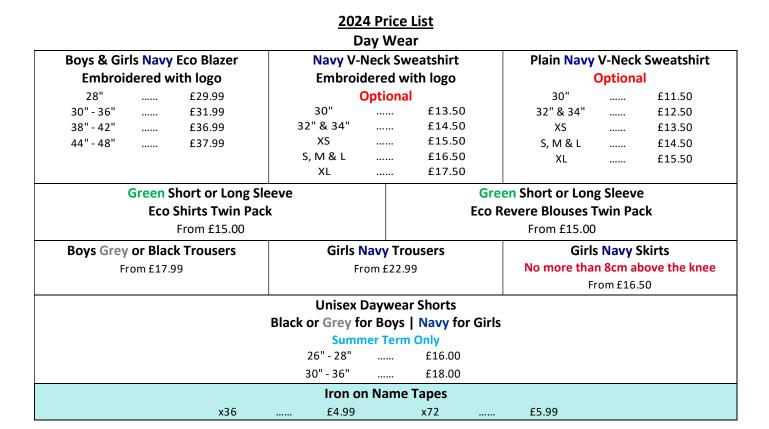

#### PE Wear

Students must wear either the Shorts, Training Trousers, Leggings or Performance Trousers

| Navy/Jade/White G920 Polo Shirt<br>Embroidered with logo<br>Compulsory           |        | Navy/Jade/White<br>B250 ¼ Zip Sweatshirt<br>Embroidered with logo |                                                                 | Navy/lade/White P231 Shorts        |  |
|----------------------------------------------------------------------------------|--------|-------------------------------------------------------------------|-----------------------------------------------------------------|------------------------------------|--|
|                                                                                  |        |                                                                   |                                                                 | 24/26" - 28/30"<br>32" - 40"       |  |
| 30/32" - 34/36"<br>38/40" - 46/48"                                               |        | Optic<br>26/28" - 30/32"<br>34/36"<br>38/40"- 46/48"              | £21.99<br>£22.75                                                |                                    |  |
| Navy ZR37 Base Layer                                                             |        | Navy/White ZR35 Training Trousers                                 |                                                                 | Navy ZR38 Leggings                 |  |
| <b>Optional</b><br>30/32" - 34/36"<br>38/40" - 42/44"                            | £17.25 | 24/26" - 28/30"<br>30/32" - 38/40"                                |                                                                 | 24/26" - 28/30"<br>30/32" - 38/40" |  |
| Navy T037 Performance Trousers   24/26" - 28/30" £18.00   30/32" - 40/42" £21.50 |        |                                                                   | Navy Football Socks<br>Optional<br>Junior £4.99<br>Senior £5.75 |                                    |  |